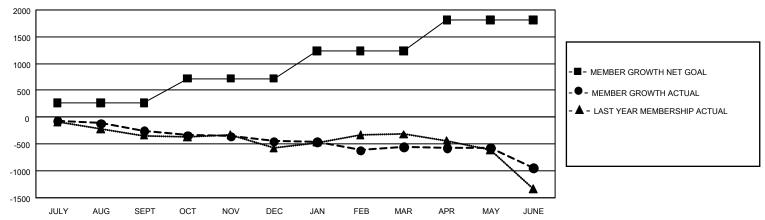

## GOALS AND ACTUAL MEMBERS CUMULATIVE

| DROPPED CLUBS: 36              |       | 566 CLUBS OF 1,307 ADDED 1 OR<br>MORE NEW MEMBERS | GENDER DISTRIBUTION  MALE 18,576 (66.53%)  FEMALE 9,344 (33.47%) |                  |       |
|--------------------------------|-------|---------------------------------------------------|------------------------------------------------------------------|------------------|-------|
| DROPPED MEMBERS                |       |                                                   | PEIVIALE                                                         | 9,544 (55.47 70) |       |
| DECEASED                       | 440   | CLICK HERE FOR CUMULATIVE                         | TOTAL FAMILY UNIT MEMBERS                                        |                  | 4,977 |
| CLUB CANCELLED 169 OTHER 3,022 |       | MEMBERSHIP DATA                                   |                                                                  |                  | 2,548 |
|                                |       |                                                   | FAMILY MEMBERS PAYING HALF                                       |                  |       |
| TOTAL                          | 3,631 |                                                   | 5023                                                             |                  |       |

## REPORT DOES NOT INCLUDE CLUBS IN UNDISTRICTED AREAS.

|                                             | Clul          | os          |               | Members RESULTS FOR 2020-2021               |                        |                         |                                                    |  |
|---------------------------------------------|---------------|-------------|---------------|---------------------------------------------|------------------------|-------------------------|----------------------------------------------------|--|
|                                             | RESULTS FO    | R 2020-2021 |               |                                             |                        |                         |                                                    |  |
| QUARTER                                     | NEW CLUB GOAL | NEW CLUBS   | DROPPED CLUBS | QUARTER MEMB                                | SER GROWTH NET<br>GOAL | MEMBER GROWTH<br>ACTUAL | DROPPED<br>MEMBERS ACTUAL<br>(including transfers) |  |
| JULY/AUG/SEPT<br>OCT/NOV/DEC<br>JAN/FEB/MAR | 6<br>27<br>39 | 6<br>7<br>4 | 9<br>6<br>16  | JULY/AUG/SEPT<br>OCT/NOV/DEC<br>JAN/FEB/MAR | 270<br>450<br>515      | 530<br>937<br>555       | 703<br>1,047<br>592                                |  |
| APR/MAY/JUNE                                | 33            | 19          | 5             | APR/MAY/JUNE                                | 580                    | 975                     | 1,289                                              |  |