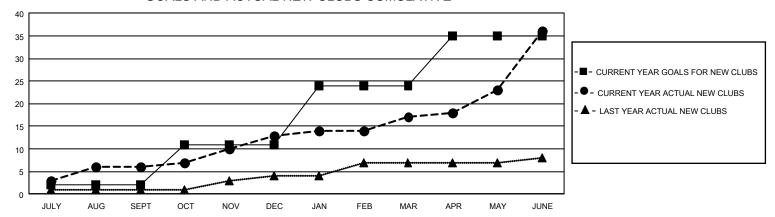

#### GOALS AND ACTUAL NEW CLUBS CUMULATIVE

## REPORT DOES NOT INCLUDE CLUBS IN UNDISTRICTED AREAS.

|                                             | Clul          | os          |               | Members RESULTS FOR 2020-2021               |                        |                         |                                                    |  |
|---------------------------------------------|---------------|-------------|---------------|---------------------------------------------|------------------------|-------------------------|----------------------------------------------------|--|
|                                             | RESULTS FO    | R 2020-2021 |               |                                             |                        |                         |                                                    |  |
| QUARTER                                     | NEW CLUB GOAL | NEW CLUBS   | DROPPED CLUBS | QUARTER MEMB                                | SER GROWTH NET<br>GOAL | MEMBER GROWTH<br>ACTUAL | DROPPED<br>MEMBERS ACTUAL<br>(including transfers) |  |
| JULY/AUG/SEPT<br>OCT/NOV/DEC<br>JAN/FEB/MAR | 6<br>27<br>39 | 6<br>7<br>4 | 9<br>6<br>16  | JULY/AUG/SEPT<br>OCT/NOV/DEC<br>JAN/FEB/MAR | 270<br>450<br>515      | 530<br>937<br>555       | 703<br>1,047<br>592                                |  |
| APR/MAY/JUNE                                | 33            | 19          | 5             | APR/MAY/JUNE                                | 580                    | 975                     | 1,289                                              |  |